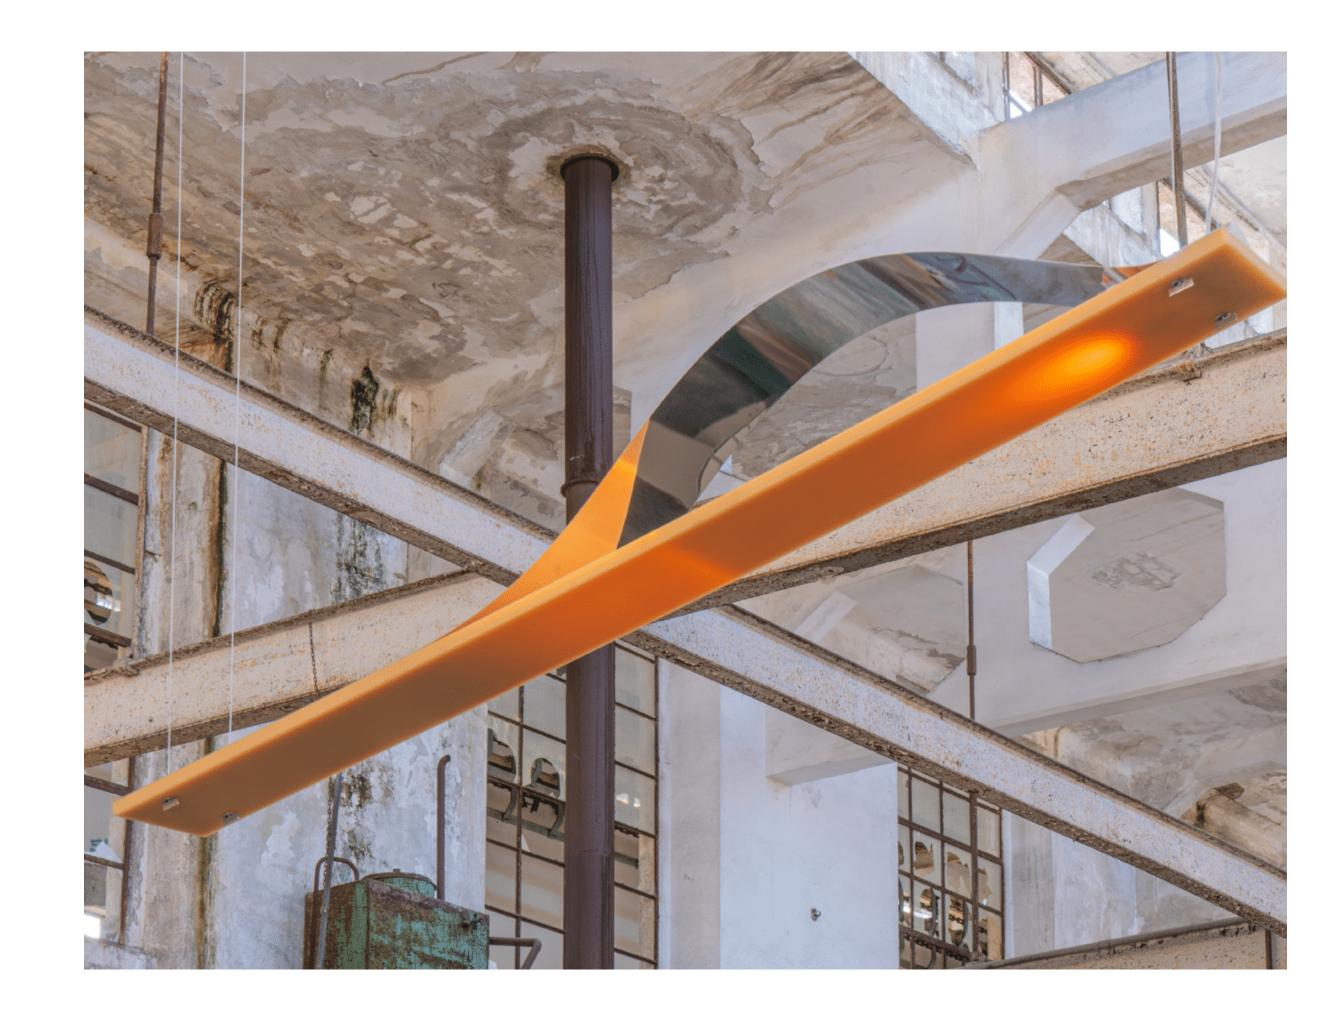

3-dimensional shape by folding only one plate

Approx. 2,5kg

small 51.5 x 20 x 30 cm - €595 + VAT

medium 51.5 x 20 x 60 cm - € 965 + VAT

large 88.5 x 32.5 x 170 cm - € 3870 + VAT

Made to order

Beam Light
Resin light sculpture with led light source
available in custom colour ways and
different heights
3 colors available: yellow and pink, orange and
blue, and lilac and caramel.

ø 6 cm - 10 cm h 230 cm - 340 cm Made to order €6300+ VAT

Sham Mirror
Mirror and cabinet
Made of super polished stainless stee
50 × 8 × 30 cm
Made to order
€585+ VAT

Sham Mirror Stretched
Mirror and cabinet
Made of super polished stainless stee
25 cm x 8 cm x 90 cm
Made to order
€785+ VAT