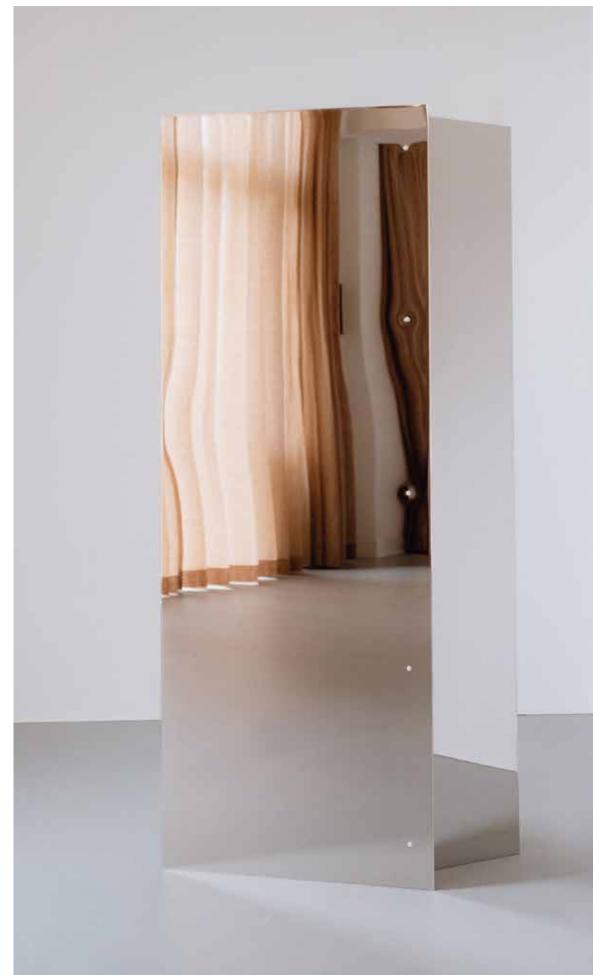

€ 7840+ VAT

Alu Sculptures

Hand folded aluminium sculptures.

Unique pieces made out of aluminium with a mirrored finish on the front and a matte back

50 × 40 × 125 cm

60 × 60 × 200 cm

Approx. 2kg each

Made to order