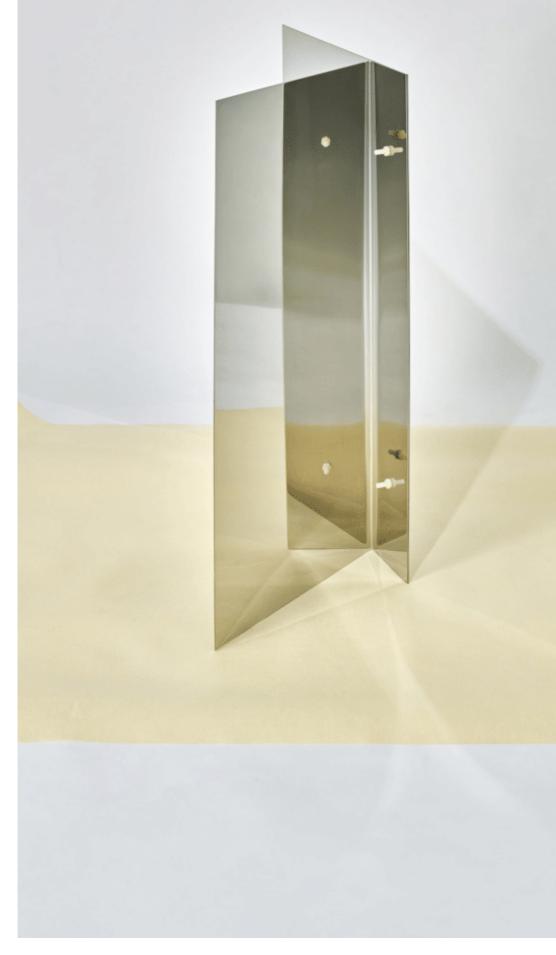

€ 7840+ VAT

Alu Sculptures

Hand folded aluminium sculptures.

Unique pieces made out of aluminium with a mirrored finish on the front and a matte back

50 × 40 × 125 cm

60 × 60 × 200 cm

Approx. 2kg each

Made to order