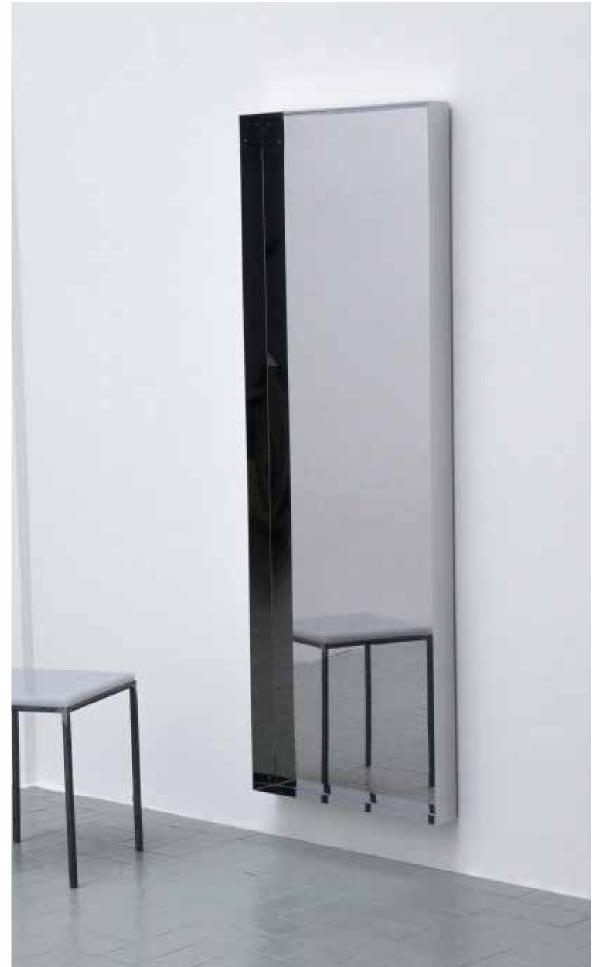

3-dimensional shape by folding only one plate

Approx. 2,5kg

small 51.5 x 20 x 30 cm - €595 + VAT

medium 51.5 x 20 x 60 cm - € 965 + VAT

large 88.5 x 32.5 x 170 cm - € 3870 + VAT

Made to order

Beam Light
Resin light sculpture with led light source
available in custom colour ways and
different heights
3 colors available: yellow and pink, orange and
blue, and lilac and caramel.