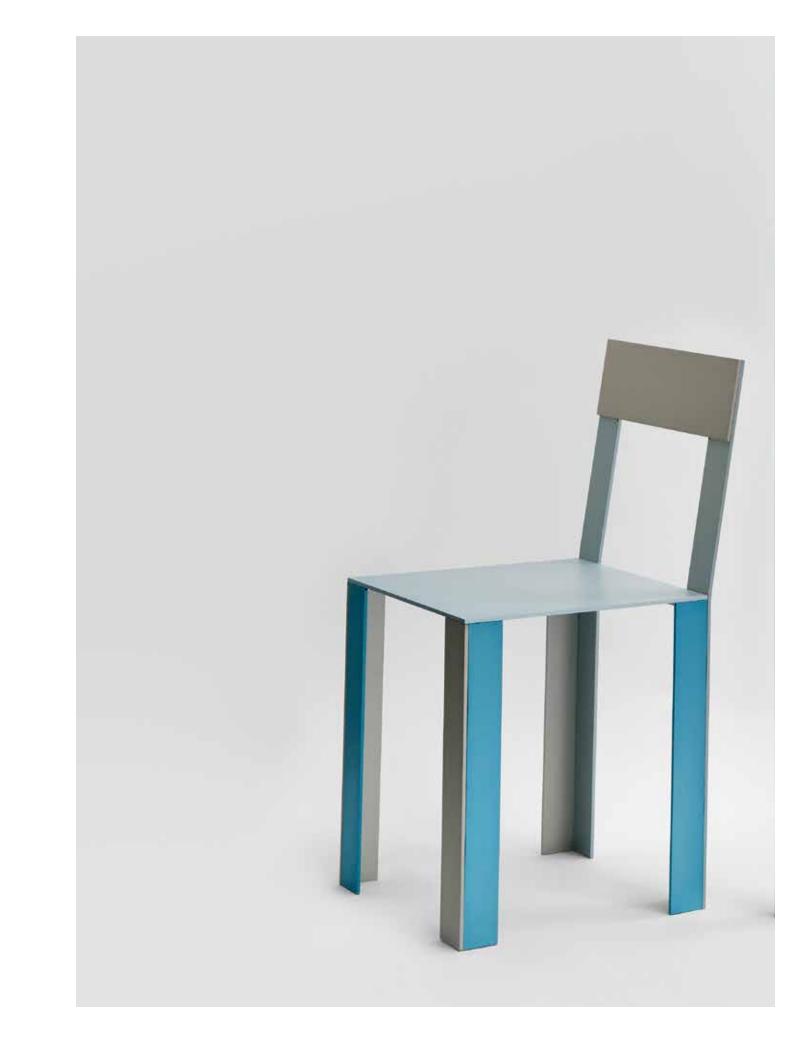

Kitchen Collection Chair
Limited edition of 50
3 colours of anodised aluminium seemlessly coming
together in I chair
This chair will be available in 3 different colour options  $80 \times 38 \times 29.6$  cm
Approx. 4kg
Made to order
Price per request