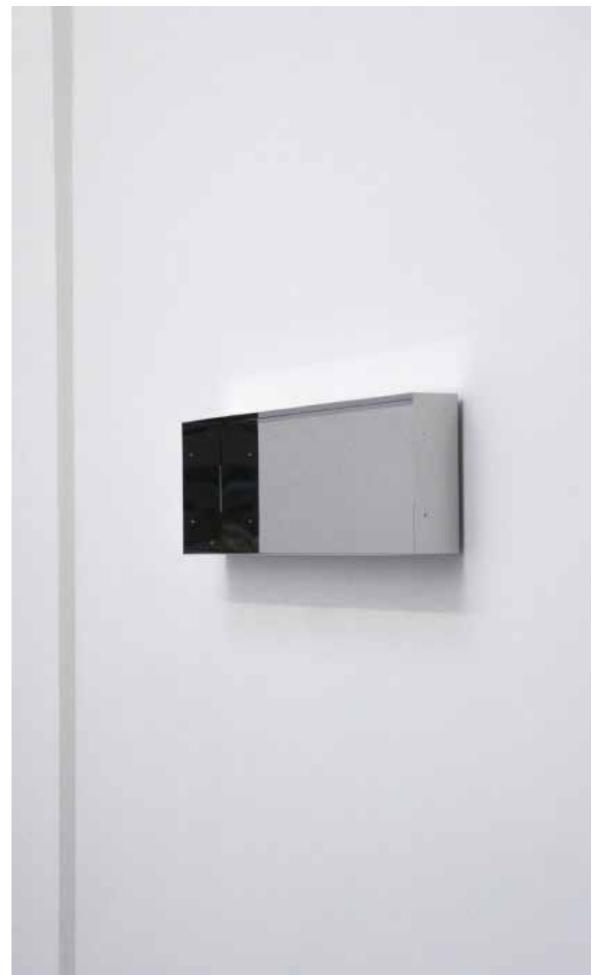

ø 6 cm - 10 cm h 230 cm - 340 cm Made to order €6300+ VAT

Sham Mirror
Mirror and cabinet
Made of super polished stainless stee
50 × 8 × 30 cm
Made to order
€585+ VAT

Sham Mirror Stretched
Mirror and cabinet
Made of super polished stainless stee
25 cm x 8 cm x 90 cm
Made to order
€785+ VAT

Sham Mirror Bigger Mirror and cabinet Made of super polished stainless stee 60 cm x 8 cm x 40 cm Made to order €813 + VAT

Sham Mirror Biggest
Mirror and cabinet
Made of super polished stainless stee
170 cm x 8 cm x 60 cm
Made to order
€1512+ VAT