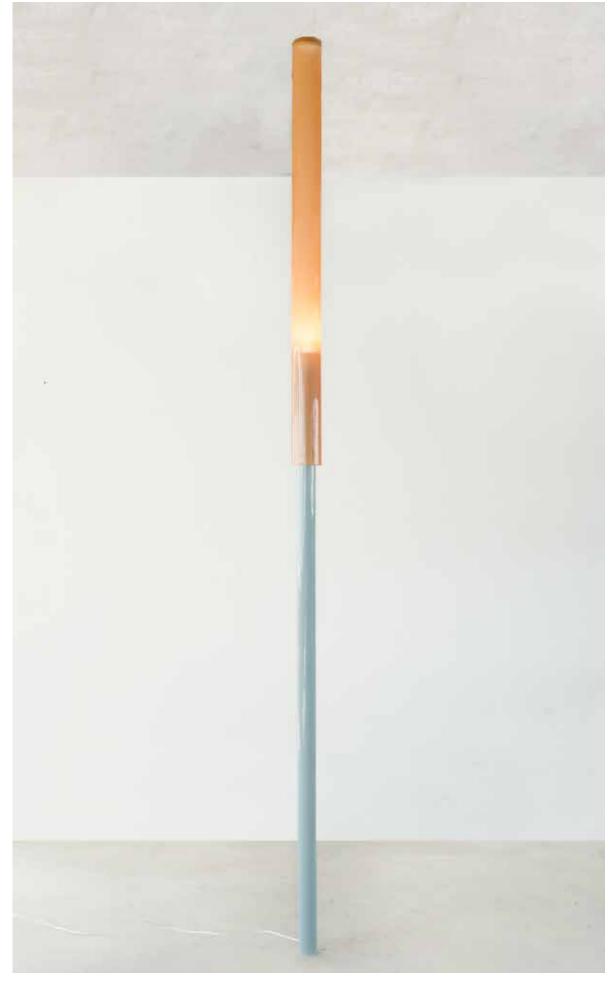

3-dimensional shape by folding only one plate

Approx. 2,5kg

small 51.5 x 20 x 30 cm - €595 + VAT

medium 51.5 x 20 x 60 cm - € 965 + VAT

large 88.5 x 32.5 x 170 cm - € 3870 + VAT

Made to order

Beam Light
Resin light sculpture with led light source
available in custom colour ways and
different heights
3 colors available: yellow and pink, orange and
blue, and lilac and caramel.

ø 6 cm - 10 cm h 230 cm - 340 cm Made to order €6300+ VAT

Sham Mirror
Mirror and cabinet
Made of super polished stainless stee
50 × 8 × 30 cm
Made to order
€585+ VAT

Sham Mirror Stretched
Mirror and cabinet
Made of super polished stainless stee
25 cm x 8 cm x 90 cm
Made to order
€785+ VAT