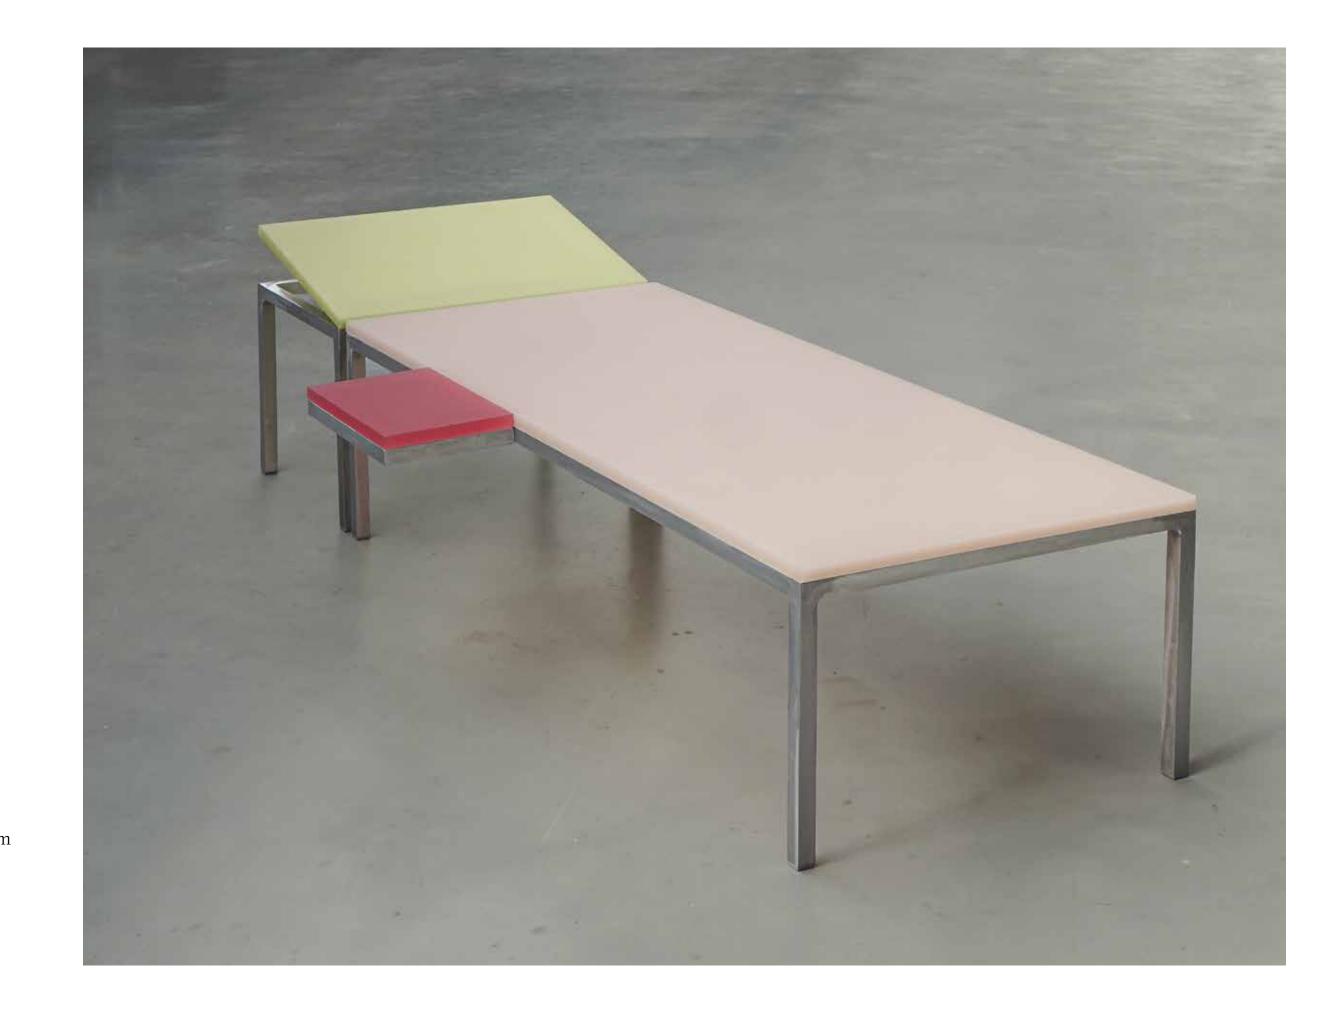

## FOREVER STUDIO

New Daybed
Two colour resin plates on a anodised aluminium frame or two colour anodised aluminium plates on a anodised aluminium frame  $180 \times 55 \times 35 \text{ cm}$ 

Approx. 70kg Made to order