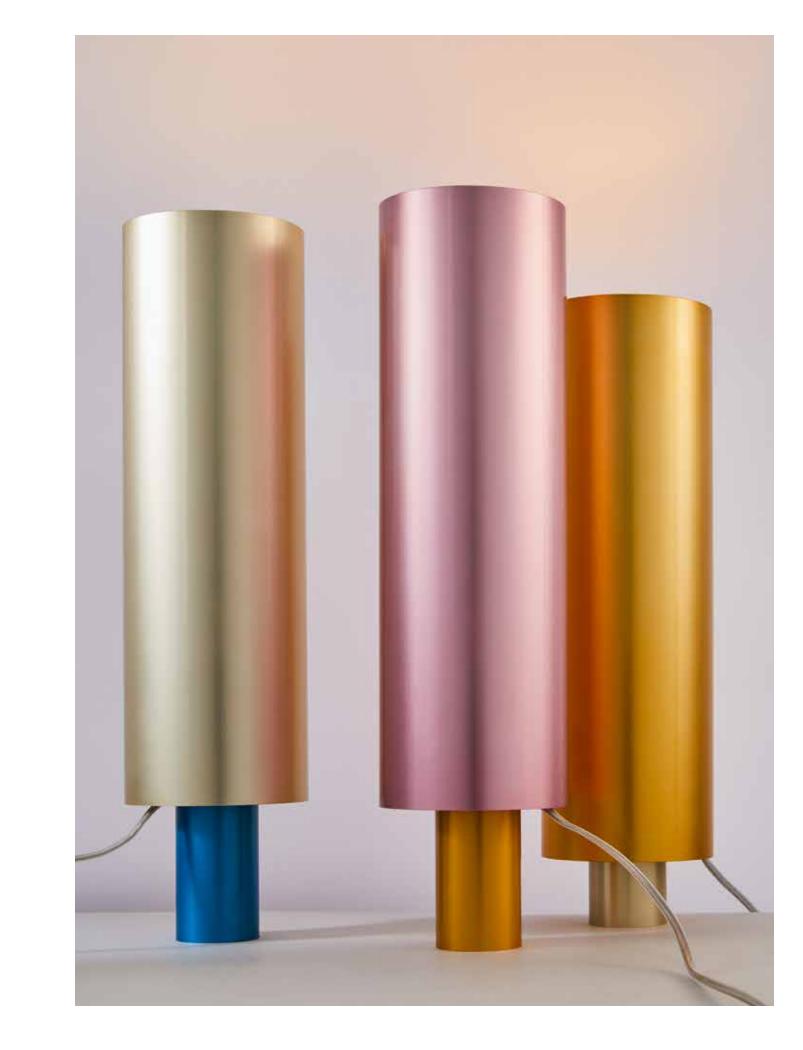

Piece Out

Table light

Anodised aluminum and led

Available in 3 colour combinations

Ø 5 cm x 18 cm

Ø 11 cm x 35 cm

Made to order

€ 1039 each + VAT