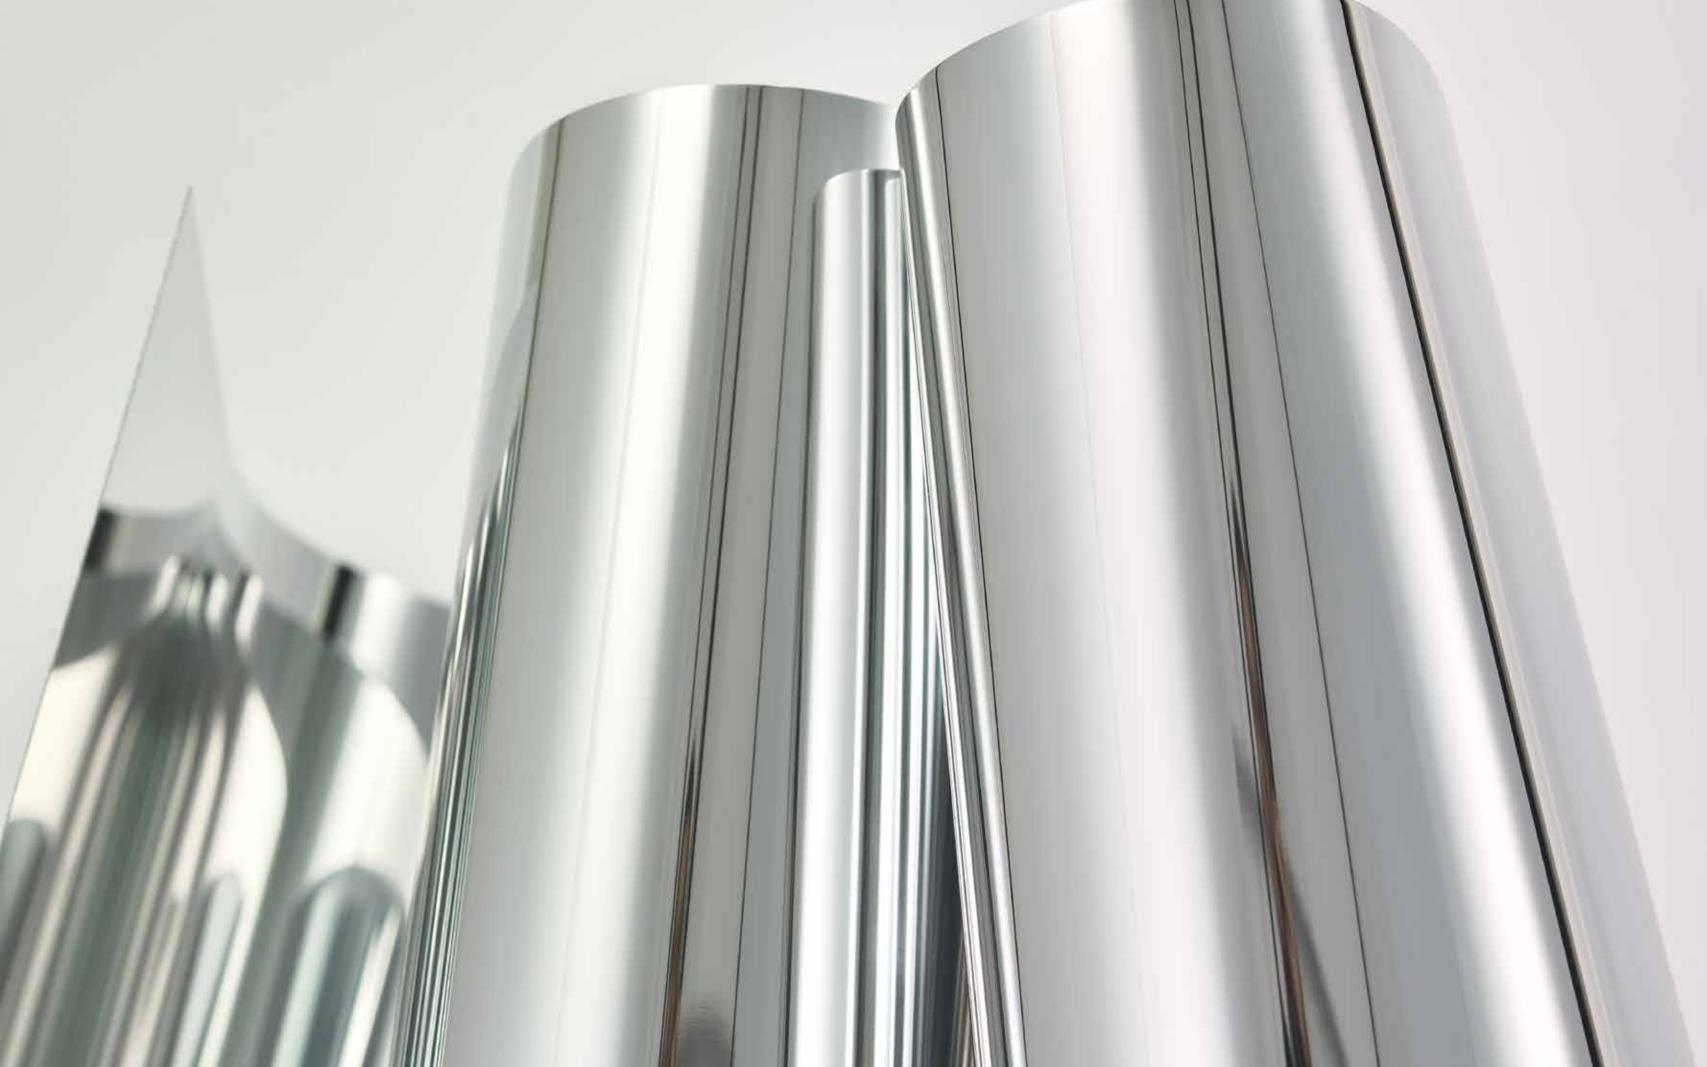

€ 7840+ VAT

Alu Sculptures

Hand folded aluminium sculptures.

Unique pieces made out of aluminium with a mirrored finish on the front and a matte back

50 × 40 × 125 cm

60 × 60 × 200 cm

Approx. 2kg each

Made to order