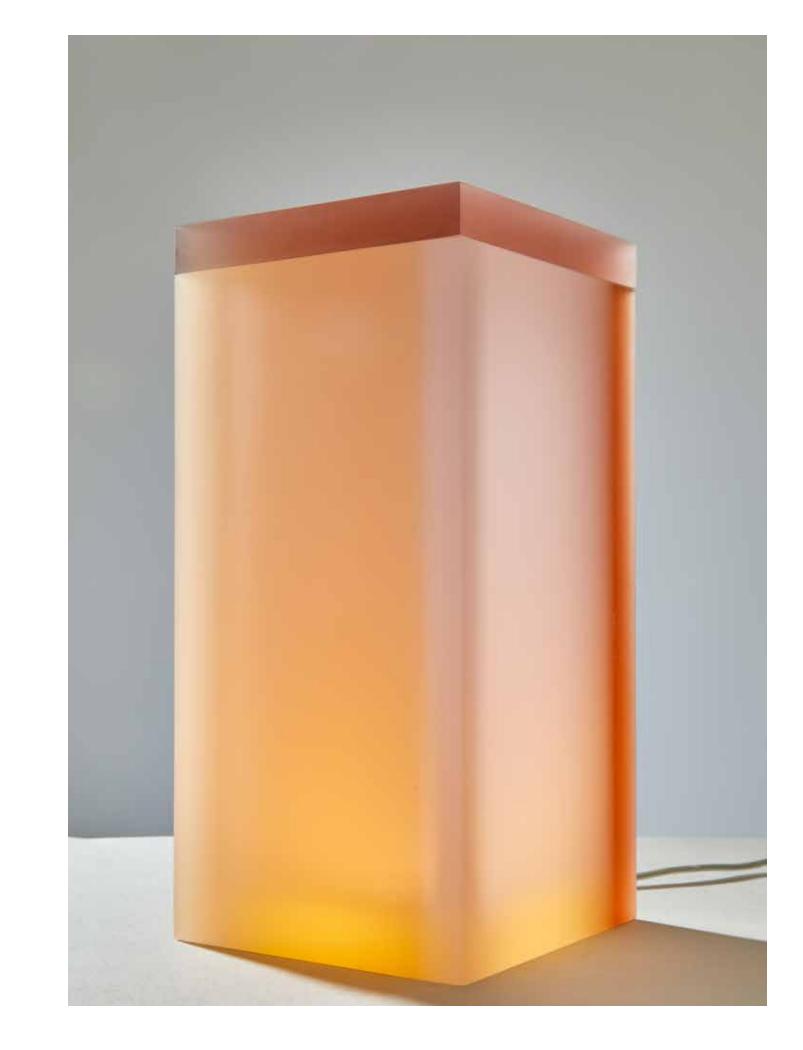

Flat Light
Resin table light
Led and 2.5 m cord with switch
27 cm x 14 cm x 14 cm
Approx. 2,5kg
Made to order, available in different colours.
€1887 + VAT

Parasol
Table light
Blended resin on a folded aluminium base
Limited edition of 20
20 × 15 × 38 cm
Approx. 2,5kg
Made to order
€1139 + VAT