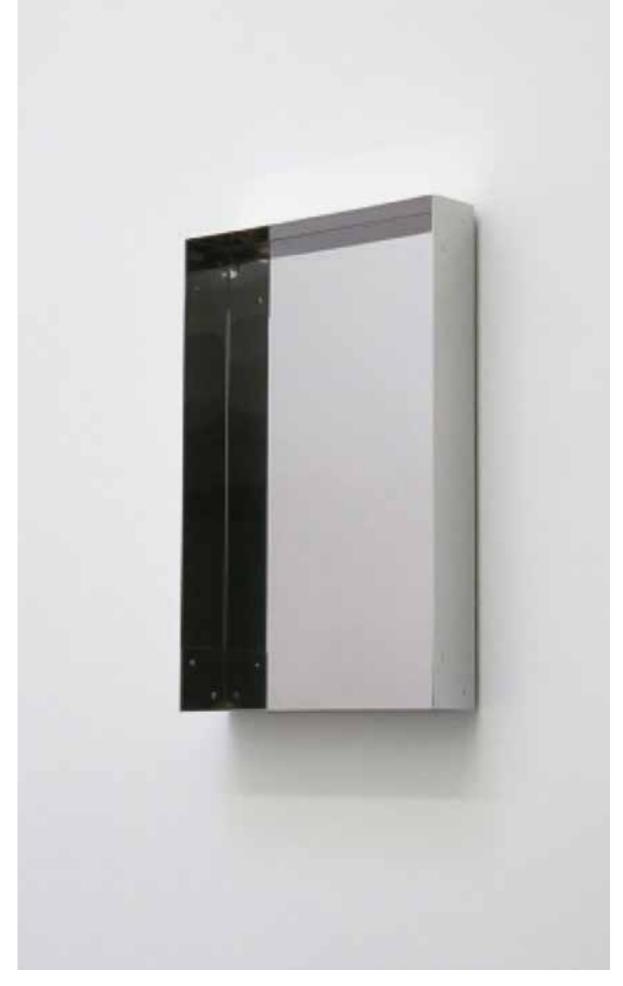

3-dimensional shape by folding only one plate

Approx. 2,5kg

small 51.5 x 20 x 30 cm - €595 + VAT

medium 51.5 x 20 x 60 cm - € 965 + VAT

large 88.5 x 32.5 x 170 cm - € 3870 + VAT

Made to order

Beam Light
Resin light sculpture with led light source
available in custom colour ways and
different heights
3 colors available: yellow and pink, orange and
blue, and lilac and caramel.