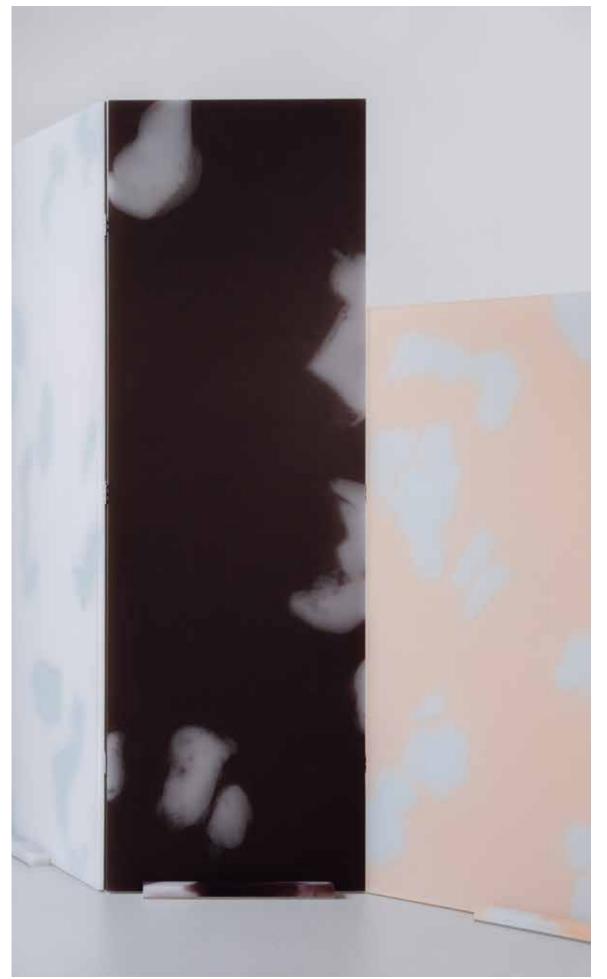

Price per request

Another Motif
Paravent of anodised aluminium panels with casted resin

125 × 170 × 195 cm max width approx. 2

8kg each unique piece

Made to order

Price per request

Pose Mirror Medium

Polished stainless steel turned into a