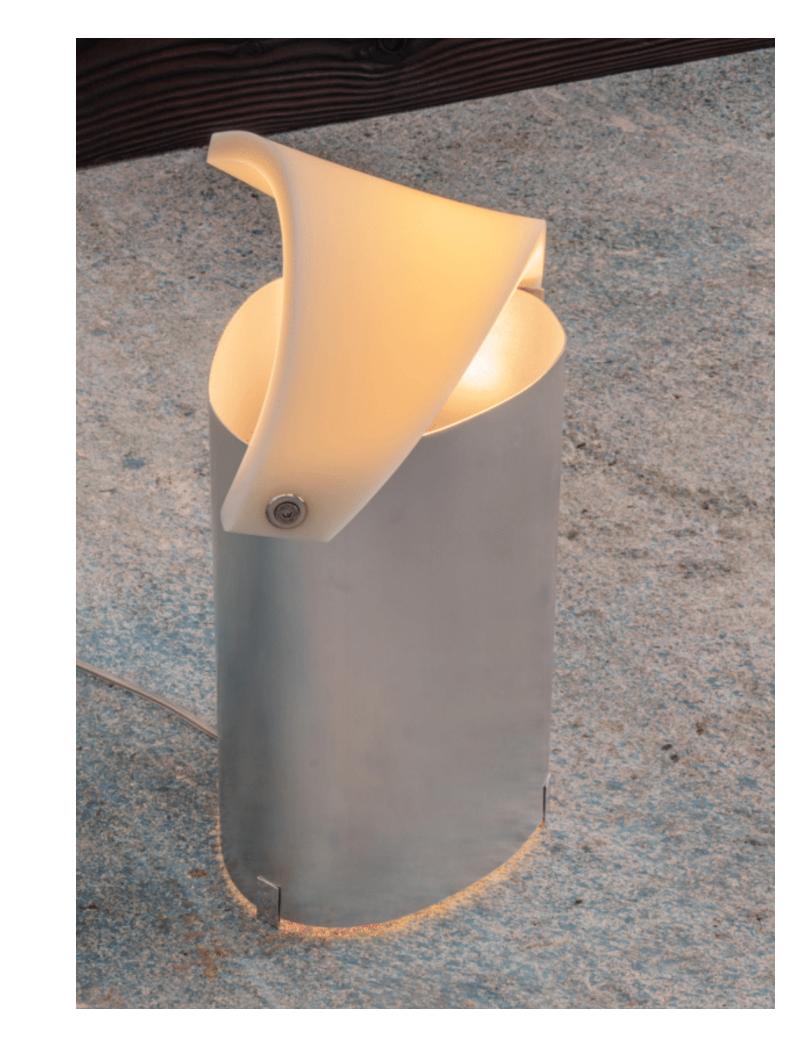

3-dimensional shape by folding only one plate

Approx. 2,5kg

small 51.5 x 20 x 30 cm - €595 + VAT

medium 51.5 x 20 x 60 cm - € 965 + VAT

large 88.5 x 32.5 x 170 cm - € 3870 + VAT

Made to order

Beam Light
Resin light sculpture with led light source
available in custom colour ways and
different heights
3 colors available: yellow and pink, orange and
blue, and lilac and caramel.