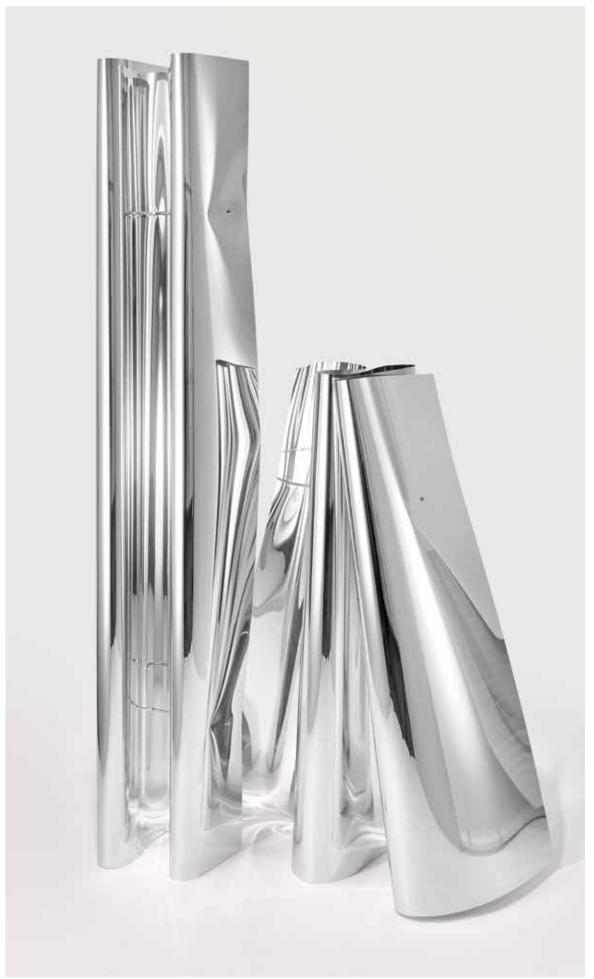

€ 7840+ VAT

Alu Sculptures

Hand folded aluminium sculptures.

Unique pieces made out of aluminium with a mirrored finish on the front and a matte back

50 × 40 × 125 cm

60 × 60 × 200 cm

Approx. 2kg each

Made to order