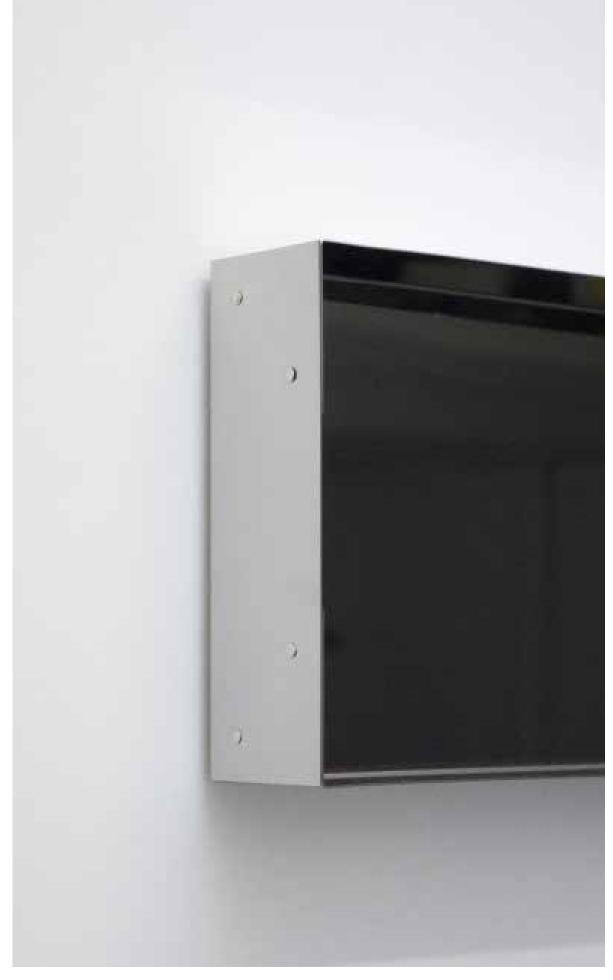

ø 6 cm - 10 cm h 230 cm - 340 cm Made to order €6300+ VAT

Sham Mirror
Mirror and cabinet
Made of super polished stainless stee
50 × 8 × 30 cm
Made to order
€585+ VAT

Sham Mirror Stretched
Mirror and cabinet
Made of super polished stainless stee
25 cm x 8 cm x 90 cm
Made to order
€785+ VAT

Sham Mirror Bigger Mirror and cabinet Made of super polished stainless stee 60 cm x 8 cm x 40 cm Made to order €813 + VAT

Sham Mirror Biggest
Mirror and cabinet
Made of super polished stainless stee
170 cm x 8 cm x 60 cm
Made to order
€1512+ VAT