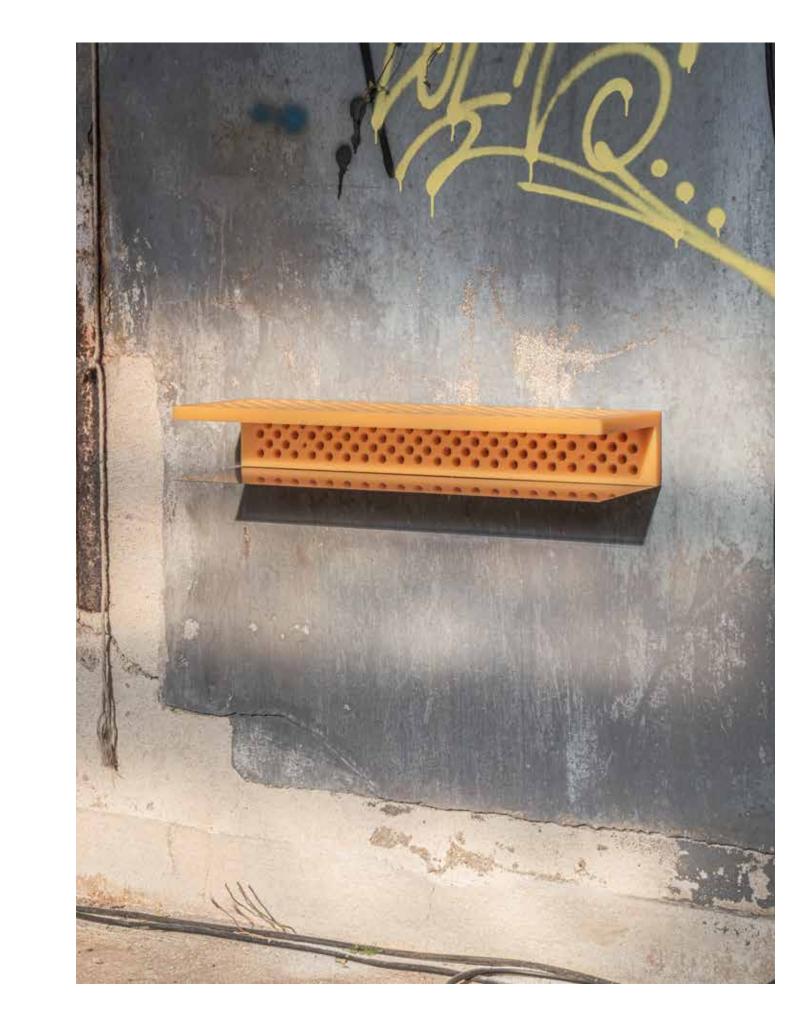

Resin top, combined with an aluminium and

resin feet.

50 x 20 x 65 cm - € 2240

50 x 50 x 60 cm - € 2920

Made to order

Set: € 5,160 + VAT

Mesh Shelf
Perforated resin with folded stainless steel
80 × 22 × 12 cm
Approx. 5kg
Limited edition of 20
Made to order
€1970+ VAT