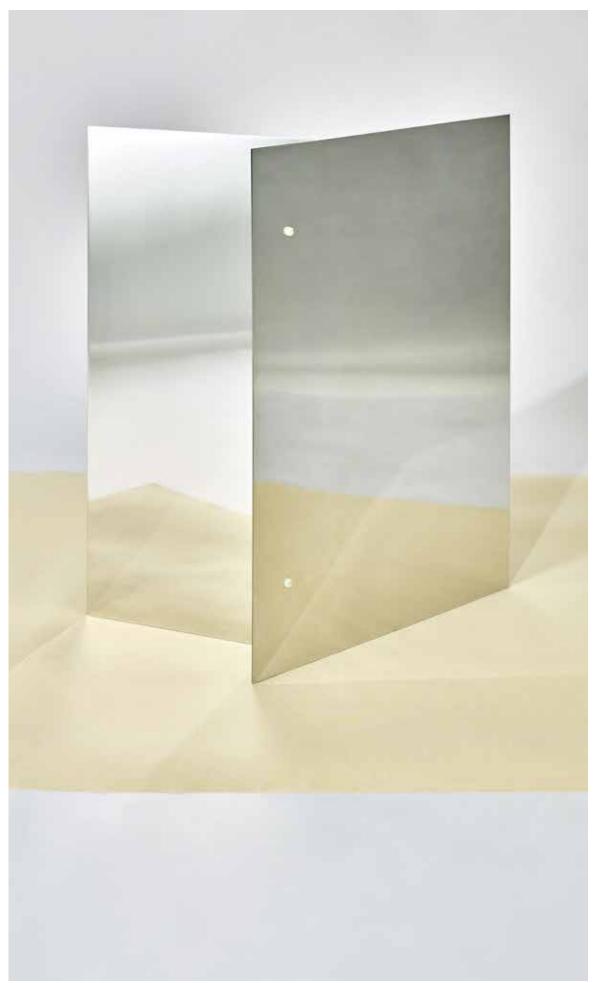

€ 7840+ VAT

Alu Sculptures

Hand folded aluminium sculptures.

Unique pieces made out of aluminium with a mirrored finish on the front and a matte back

50 × 40 × 125 cm

60 × 60 × 200 cm

Approx. 2kg each

Made to order