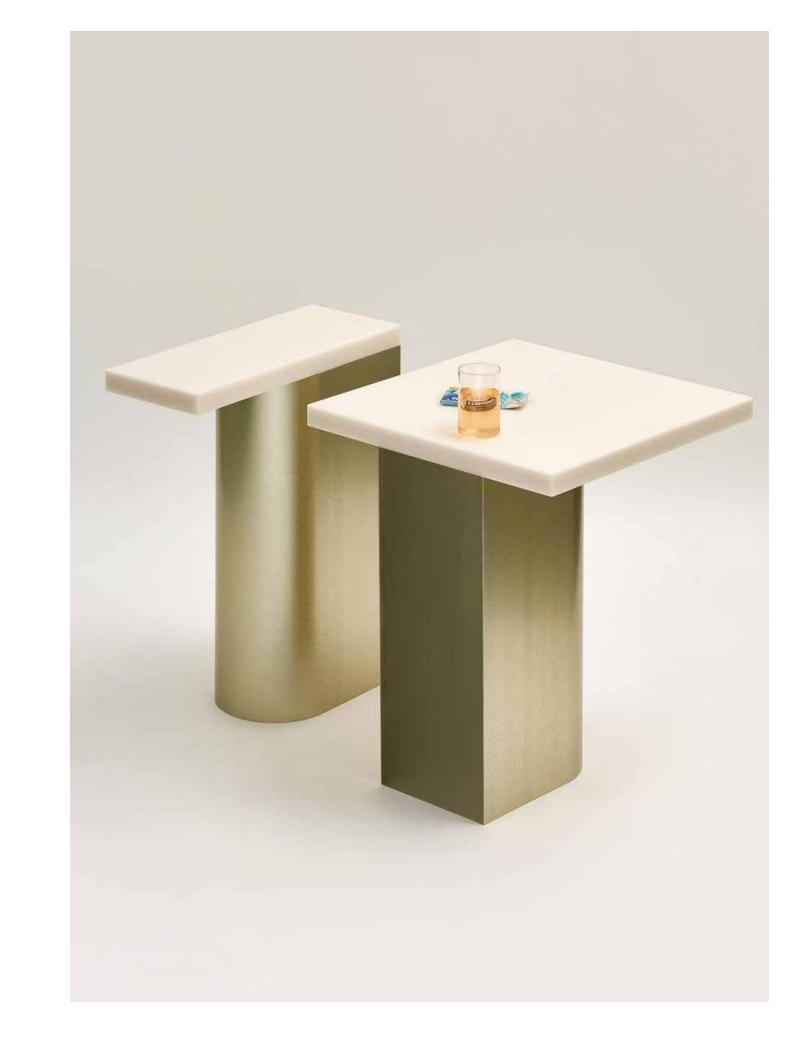

Shea Bench
Casted resin with anodised and aluminium
beam. Seemlessly glued to eachother
130 x 30 x 45 cm
Made to order
€ 5,820 + VAT

Shea Side Tables

Available under pre-order.

Production Time: 2-4 weeks, plus shipping.

Resin top, combined with an aluminium and

resin feet.

50 x 20 x 65 cm - € 2240

50 x 50 x 60 cm - € 2920

Made to order

Set: € 5,160 + VAT

Mesh Shelf
Perforated resin with folded stainless steel
80 × 22 × 12 cm
Approx. 5kg
Limited edition of 20
Made to order
€1970+ VAT