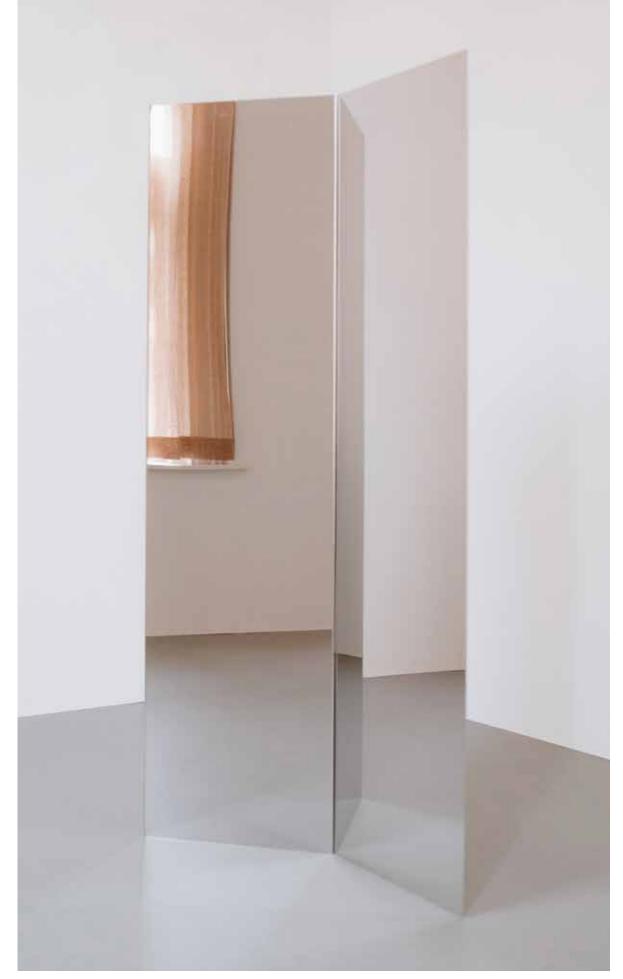

€ 7840+ VAT

Alu Sculptures

Hand folded aluminium sculptures.

Unique pieces made out of aluminium with a mirrored finish on the front and a matte back

50 × 40 × 125 cm

60 × 60 × 200 cm

Approx. 2kg each

Made to order