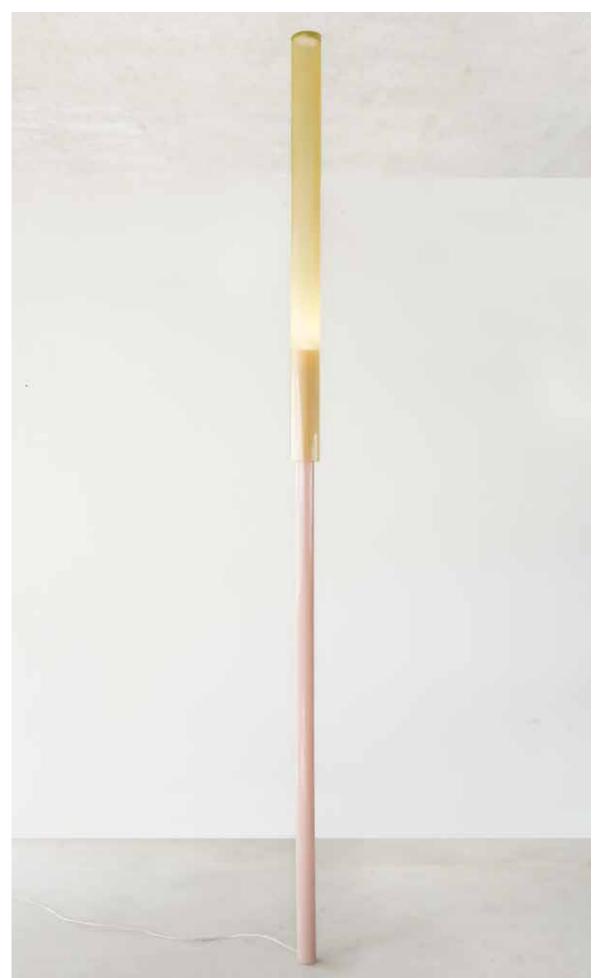

3-dimensional shape by folding only one plate

Approx. 2,5kg

small 51.5 x 20 x 30 cm - €595 + VAT

medium 51.5 x 20 x 60 cm - € 965 + VAT

large 88.5 x 32.5 x 170 cm - € 3870 + VAT

Made to order

Beam Light
Resin light sculpture with led light source
available in custom colour ways and
different heights
3 colors available: yellow and pink, orange and
blue, and lilac and caramel.

ø 6 cm - 10 cm h 230 cm - 340 cm Made to order €6300+ VAT

Sham Mirror
Mirror and cabinet
Made of super polished stainless stee
50 × 8 × 30 cm
Made to order
€585+ VAT

Sham Mirror Stretched
Mirror and cabinet
Made of super polished stainless stee
25 cm x 8 cm x 90 cm
Made to order
€785+ VAT