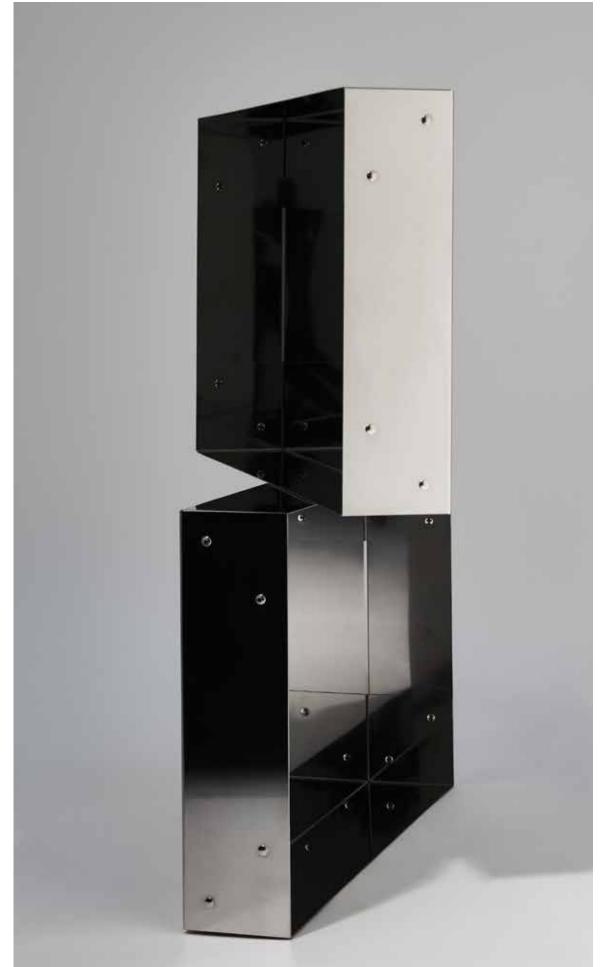

€ 7840+ VAT

Alu Sculptures

Hand folded aluminium sculptures.

Unique pieces made out of aluminium with a mirrored finish on the front and a matte back

50 × 40 × 125 cm

60 × 60 × 200 cm

Approx. 2kg each

Made to order