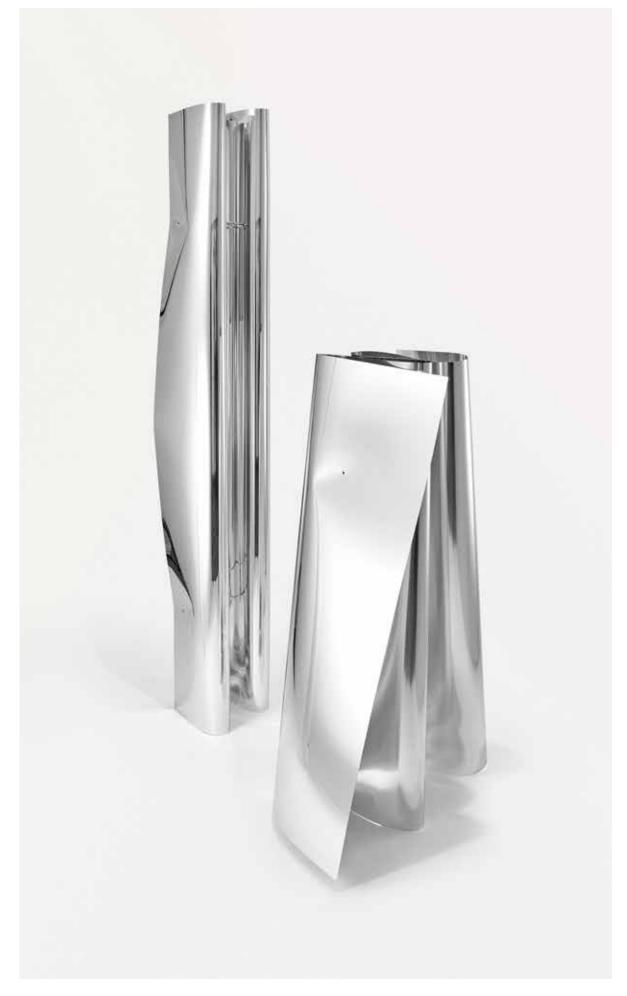

€ 7840+ VAT

Alu Sculptures

Hand folded aluminium sculptures.

Unique pieces made out of aluminium with a mirrored finish on the front and a matte back

50 × 40 × 125 cm

60 × 60 × 200 cm

Approx. 2kg each

Made to order