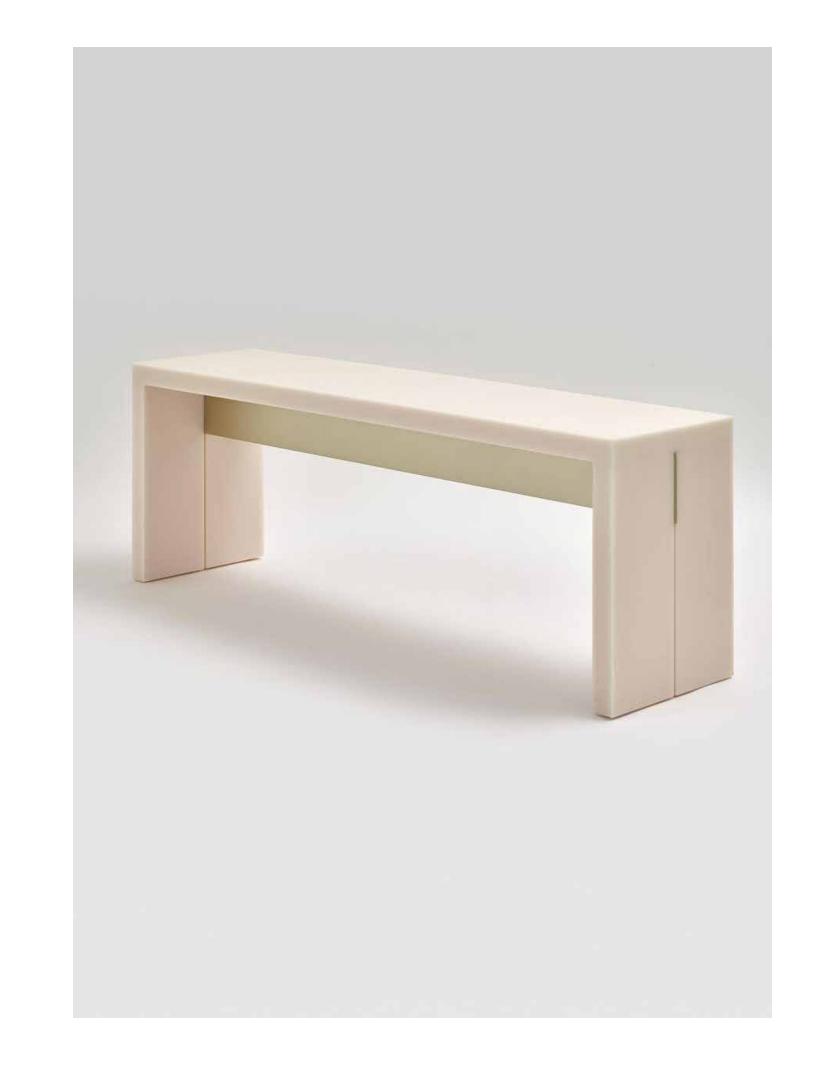

Shea Bench
Casted resin with anodised and aluminium
beam. Seemlessly glued to eachother
130 x 30 x 45 cm
Made to order
€ 5,820 + VAT

Shea Side Tables

Available under pre-order.

Production Time: 2-4 weeks, plus shipping.