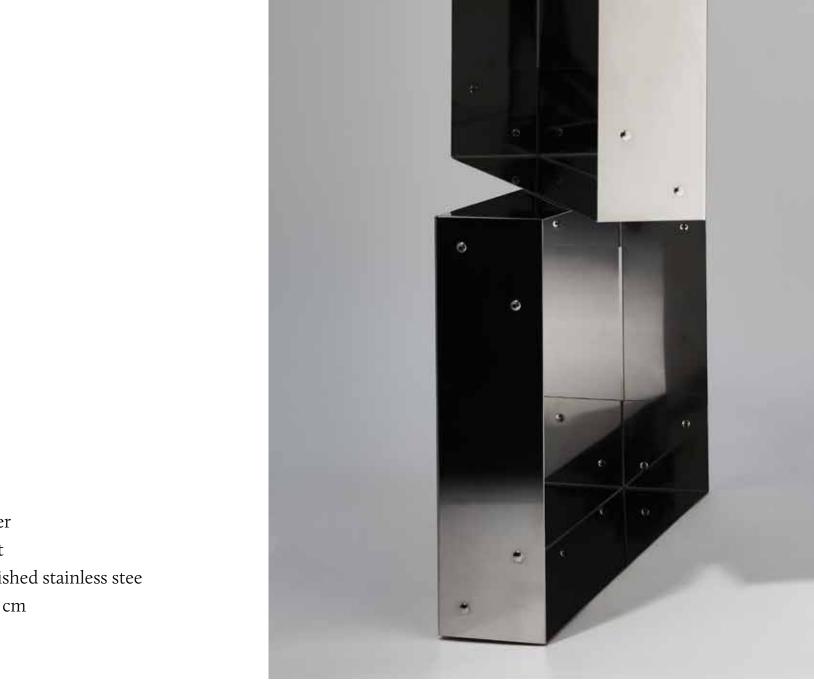

€ 7840+ VAT

Alu Sculptures

Hand folded aluminium sculptures.

Unique pieces made out of aluminium with a mirrored finish on the front and a matte back

50 × 40 × 125 cm

60 × 60 × 200 cm

Approx. 2kg each

Made to order