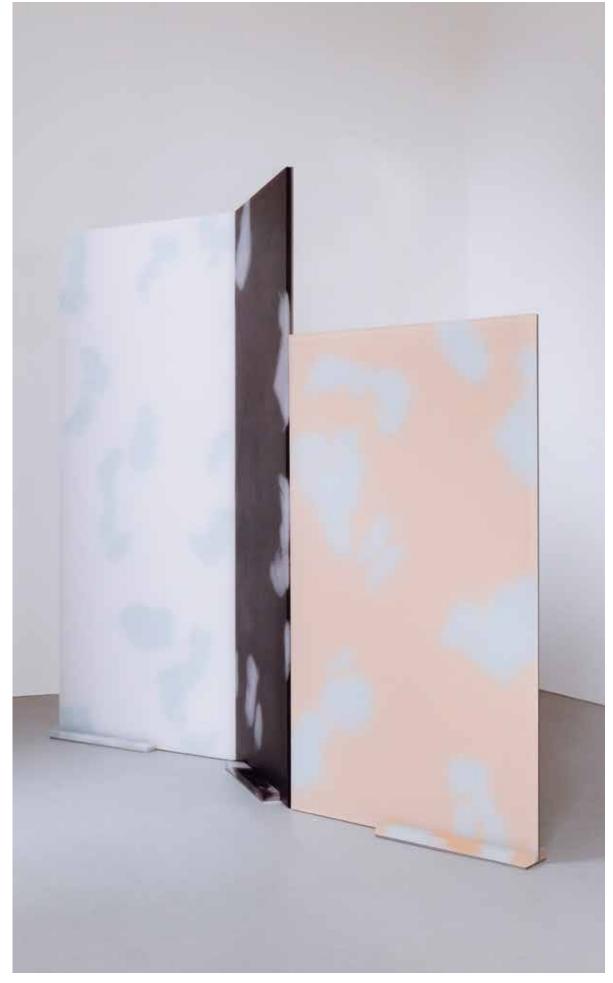

Price per request

Another Motif
Paravent of anodised aluminium panels with casted resin

125 × 170 × 195 cm max width approx. 2

8kg each unique piece

Made to order

Price per request

Pose Mirror Medium

Polished stainless steel turned into a