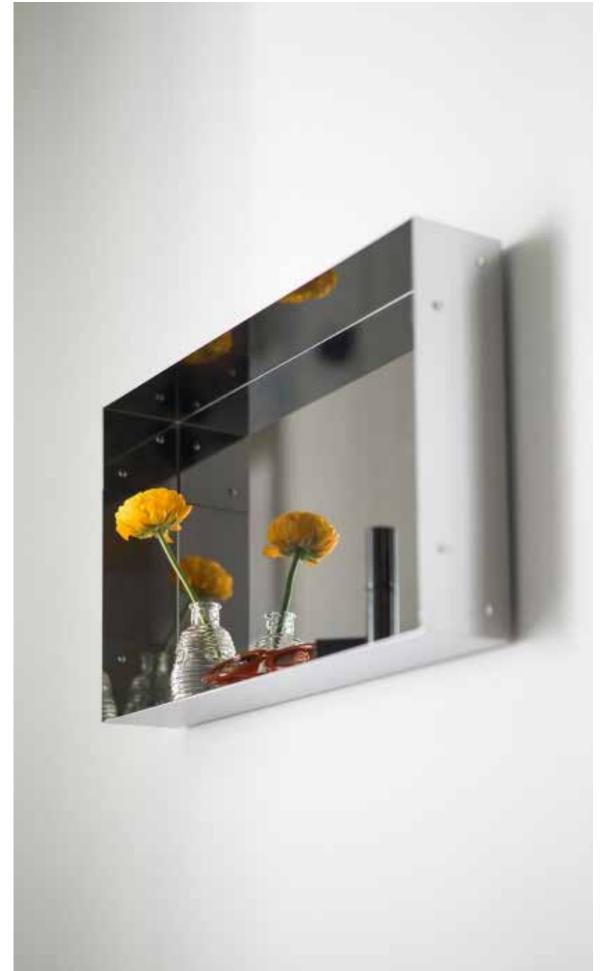

ø 6 cm - 10 cm h 230 cm - 340 cm Made to order €6300+ VAT

Sham Mirror
Mirror and cabinet
Made of super polished stainless stee
50 × 8 × 30 cm
Made to order
€585+ VAT

Sham Mirror Stretched
Mirror and cabinet
Made of super polished stainless stee
25 cm x 8 cm x 90 cm
Made to order
€785+ VAT

Sham Mirror Bigger Mirror and cabinet Made of super polished stainless stee 60 cm x 8 cm x 40 cm Made to order €813 + VAT

Sham Mirror Biggest
Mirror and cabinet
Made of super polished stainless stee
170 cm x 8 cm x 60 cm
Made to order
€1512+ VAT